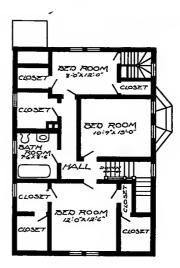

Design No. 2003

First Floor Plan

Second Floor Plan

#### Size: Width, 19 feet 10 inches; length, 38 feet, exclusive of porches

Blue prints consist of basement plan; first and second floor plans; front, two side elevations; wall sections and all necessary interior details. Specifications consist of about twenty pages of typewritten matter.

Full and complete working plans and specifications of this house will be furnished for \$5.00. Cost of this house is from about \$2,550,00 to about \$2,800.00, according to the locality in which it is built.

#### PRICE

of Blue Prints, together with a complete set of typewritten specifications is

ONLY

\$5.00

We mail Plans and Specifications the same day order is received.

tions is

Design No. 2034

First Floor Plan